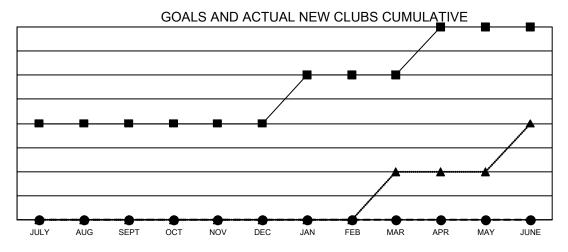

- CURRENT YEAR GOALS FOR NEW CLUBS
- CURRENT YEAR ACTUAL NEW CLUBS
- ▲ LAST YEAR ACTUAL NEW CLUBS