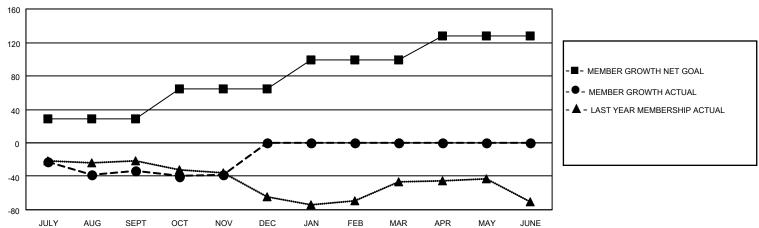

## GAT MONTHLY MEMBERSHIP PROGRESS REPORT

Multiple District 44

**LOCATION: NEW HAMPSHIRE** 

Results as of: 11/30/2020

| Clubs         |               |             |               | Members               |                         |                         |                                                    |  |
|---------------|---------------|-------------|---------------|-----------------------|-------------------------|-------------------------|----------------------------------------------------|--|
|               | RESULTS FOR   | R 2020-2021 |               | RESULTS FOR 2020-2021 |                         |                         |                                                    |  |
| QUARTER       | NEW CLUB GOAL | NEW CLUBS   | DROPPED CLUBS | QUARTER MEN           | MBER GROWTH NET<br>GOAL | MEMBER GROWTH<br>ACTUAL | DROPPED<br>MEMBERS ACTUAL<br>(including transfers) |  |
| JULY/AUG/SEPT | 2             | 0           | 0             | JULY/AUG/SEPT         | 29                      | 37                      | 65                                                 |  |
| OCT/NOV/DEC   | 0             | 0           | 0             | OCT/NOV/DEC           | 35                      | 35                      | 38                                                 |  |
| JAN/FEB/MAR   | 1             | 0           | 0             | JAN/FEB/MAR           | 35                      | 0                       | 0                                                  |  |
| APR/MAY/JUNE  | 1             | 0           | 0             | APR/MAY/JUNE          | 29                      | 0                       | 0                                                  |  |